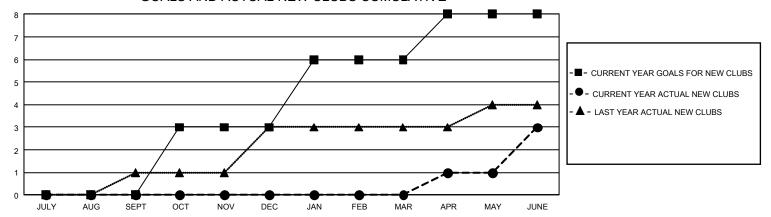

## GOALS AND ACTUAL NEW CLUBS CUMULATIVE

## GMT Constitutional Area 8, Group F

REPORT DOES NOT INCLUDE CLUBS IN UNDISTRICTED AREAS.

| Clubs                 |               |           |               | Members               |                          |                         |                                              |
|-----------------------|---------------|-----------|---------------|-----------------------|--------------------------|-------------------------|----------------------------------------------|
| RESULTS FOR 2021-2022 |               |           |               | RESULTS FOR 2021-2022 |                          |                         |                                              |
| QUARTER               | NEW CLUB GOAL | NEW CLUBS | DROPPED CLUBS | QUARTER ME            | EMBER GROWTH NET<br>GOAL | MEMBER GROWTH<br>ACTUAL | DROPPED MEMBERS ACTUAL (including transfers) |
| JULY/AUG/SEPT         | 0             | 0         | 0             | JULY/AUG/SEPT         | - 50                     | 38                      | 59                                           |
| OCT/NOV/DEC           | 9             | 0         | 8             | OCT/NOV/DEC           | 70                       | 47                      | 235                                          |
| JAN/FEB/MAR           | 9             | 0         | 4             | JAN/FEB/MAR           | 80                       | 53                      | 104                                          |
| APR/MAY/JUNE          | 6             | 3         | 0             | APR/MAY/JUNE          | 68                       | 184                     | 169                                          |