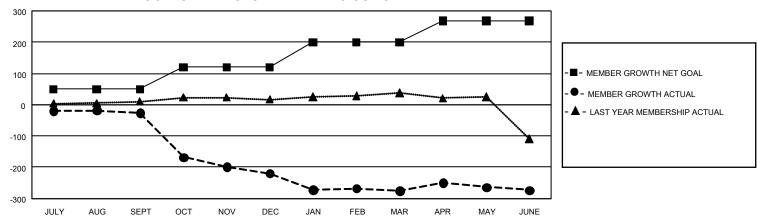

## GOALS AND ACTUAL MEMBERS CUMULATIVE

| DROPPED CLUBS: 12 |     | 61 CLUBS OF 111 ADDED 1 OR<br>MORE NEW MEMBERS | GENDER DISTRIBUTION                |                |  |
|-------------------|-----|------------------------------------------------|------------------------------------|----------------|--|
|                   |     |                                                | MALE                               | 1,461 (67.80%) |  |
|                   |     |                                                | FEMALE                             | 694 (32.20%)   |  |
| DROPPED MEMBERS   |     |                                                | NON BINARY                         | 0 (0.00%)      |  |
| DECEASED          | 25  |                                                | PREFER NOT TO ANSWER               | 0 (0.00%)      |  |
| CLUB CANCELLED    | 194 |                                                | TOTAL FAMILY UNIT MEMBERS 258      |                |  |
| OTHER             | 348 | CLICK HERE FOR                                 |                                    |                |  |
| TOTAL             | 567 | CUMULATIVE MEMBERSHIP DATA                     | FAMILY MEMBERS PAYING HALF DUES 13 |                |  |

## GMT Constitutional Area 8, Group F

REPORT DOES NOT INCLUDE CLUBS IN UNDISTRICTED AREAS.

| Clubs                 |               |           |               | Members               |                          |                         |                                              |
|-----------------------|---------------|-----------|---------------|-----------------------|--------------------------|-------------------------|----------------------------------------------|
| RESULTS FOR 2021-2022 |               |           |               | RESULTS FOR 2021-2022 |                          |                         |                                              |
| QUARTER               | NEW CLUB GOAL | NEW CLUBS | DROPPED CLUBS | QUARTER ME            | EMBER GROWTH NET<br>GOAL | MEMBER GROWTH<br>ACTUAL | DROPPED MEMBERS ACTUAL (including transfers) |
| JULY/AUG/SEPT         | 0             | 0         | 0             | JULY/AUG/SEPT         | - 50                     | 38                      | 59                                           |
| OCT/NOV/DEC           | 9             | 0         | 8             | OCT/NOV/DEC           | 70                       | 47                      | 235                                          |
| JAN/FEB/MAR           | 9             | 0         | 4             | JAN/FEB/MAR           | 80                       | 53                      | 104                                          |
| APR/MAY/JUNE          | 6             | 3         | 0             | APR/MAY/JUNE          | 68                       | 184                     | 169                                          |